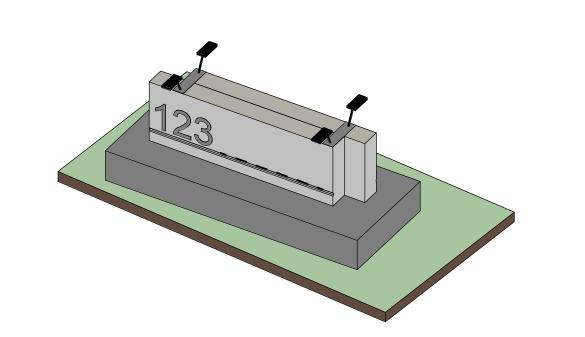

REVISION:

REV 1 - ENGINEERING 3.4.2022 REVIEW #1 COMMENTS
REV 2 5.16.2022 REV 3 6.29.2022

Sheet Issue Date: 
Job Number: 21088

OVERALL FLOOR PLAN

Drawing Title:

PB.01

8 MONUMENT SIGN
1/4" = 1'-0"

7 ENLARGED DOCK ELEVATION