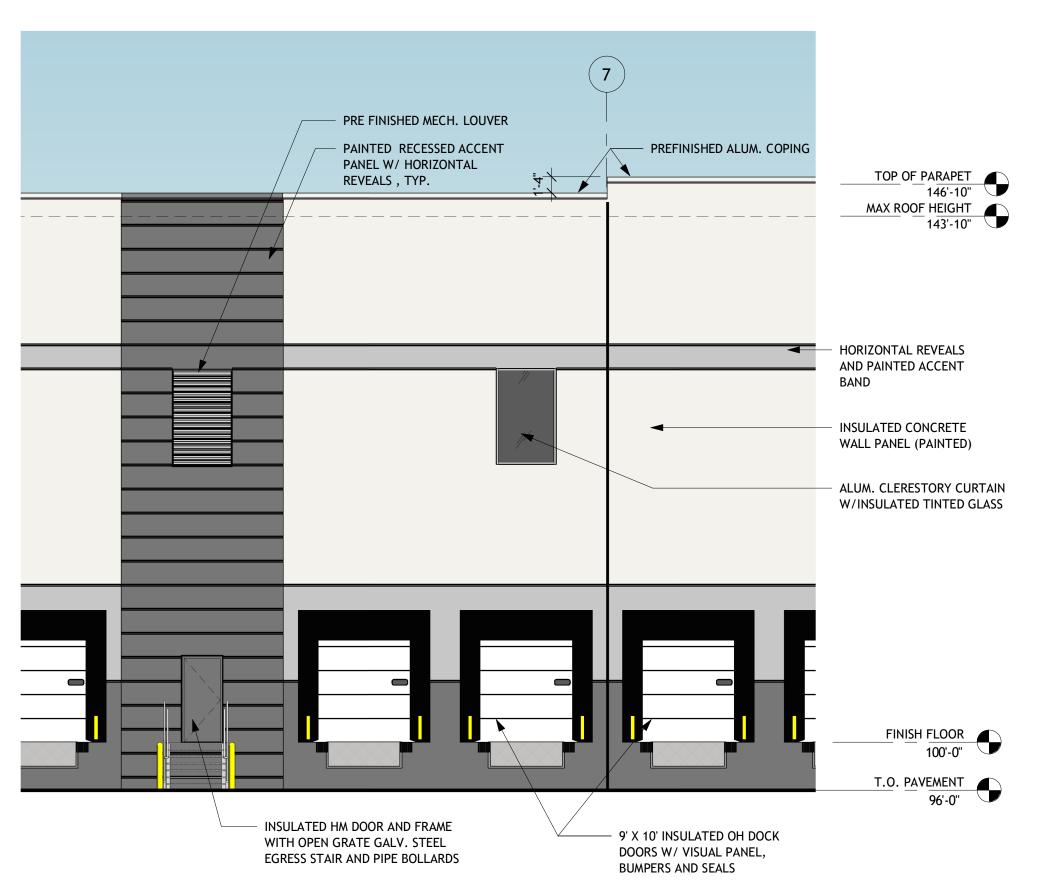

1/8" = 1'-0"

1/8" = 1'-0"

ARCHITECTS

ARCHITECT:
Mitchell and Hugeback Architects, Inc.
D.B.A. M+H Architects
12747 Olive Blvd., Suite 150
St. Louis, MO 63141
314-878-3500

St. Louis, MO 63141
314-878-3500
www.mha.us.com
Corporate License No.:
Copyright © 2022 by
Mitchell and Hugeback Architects, Inc.