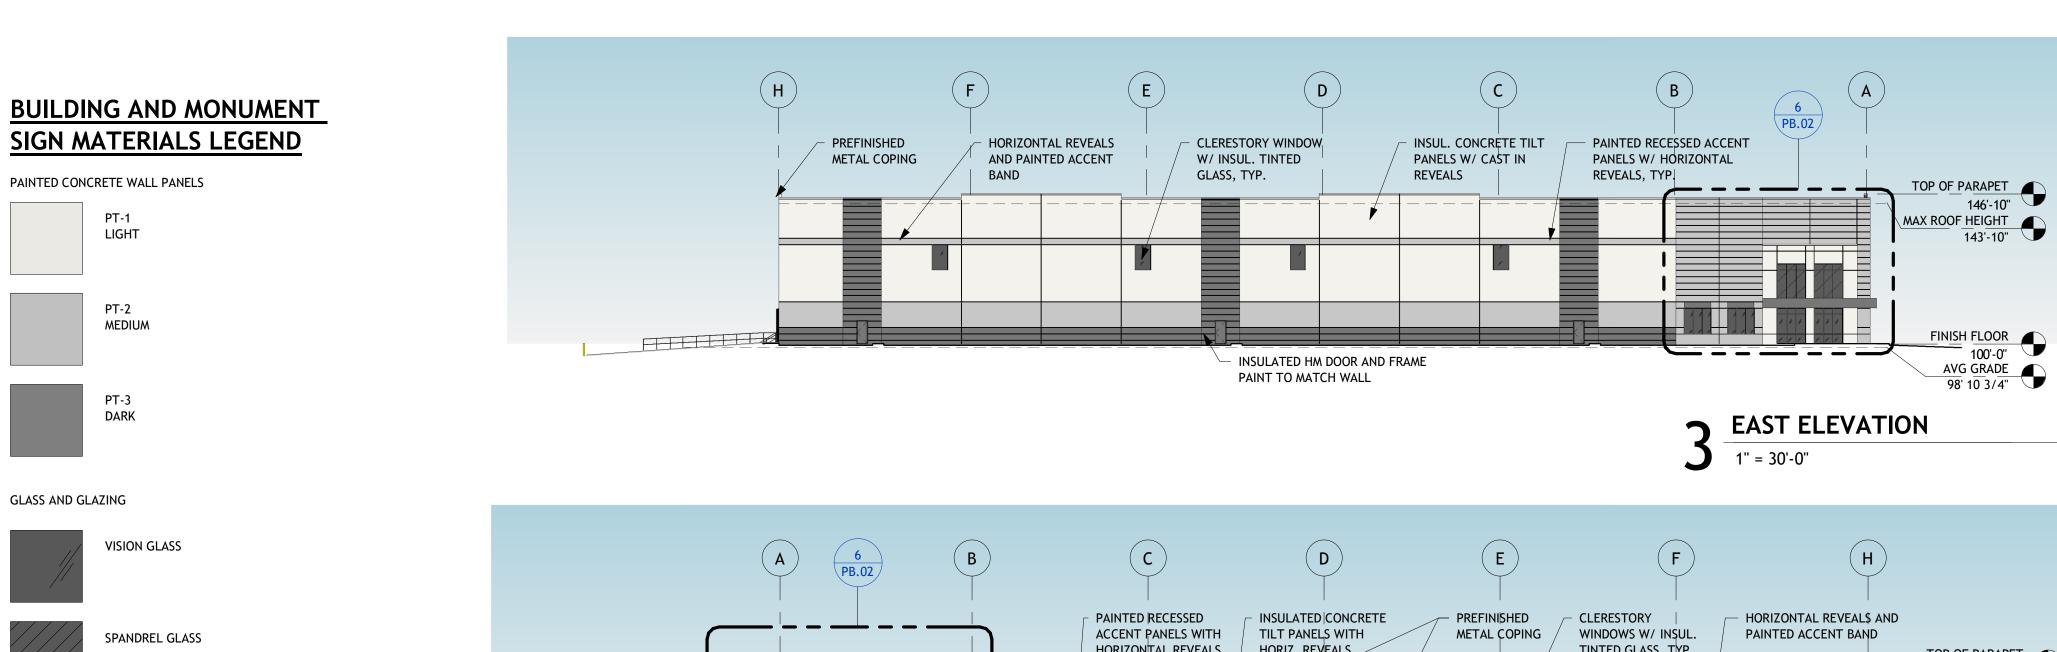

REVISION:

REV 1 - ENGINEERING 3.4.2022 REVIEW #1 COMMENTS
REV 2 5.16.2022 REV 3 6.29.2022

Sheet Issue Date: 
Job Number: 21088

OVERALL FLOOR PLAN

Drawing Title:

PB.01

8 MONUMENT SIGN
1/4" = 1'-0"

7 ENLARGED DOCK ELEVATION