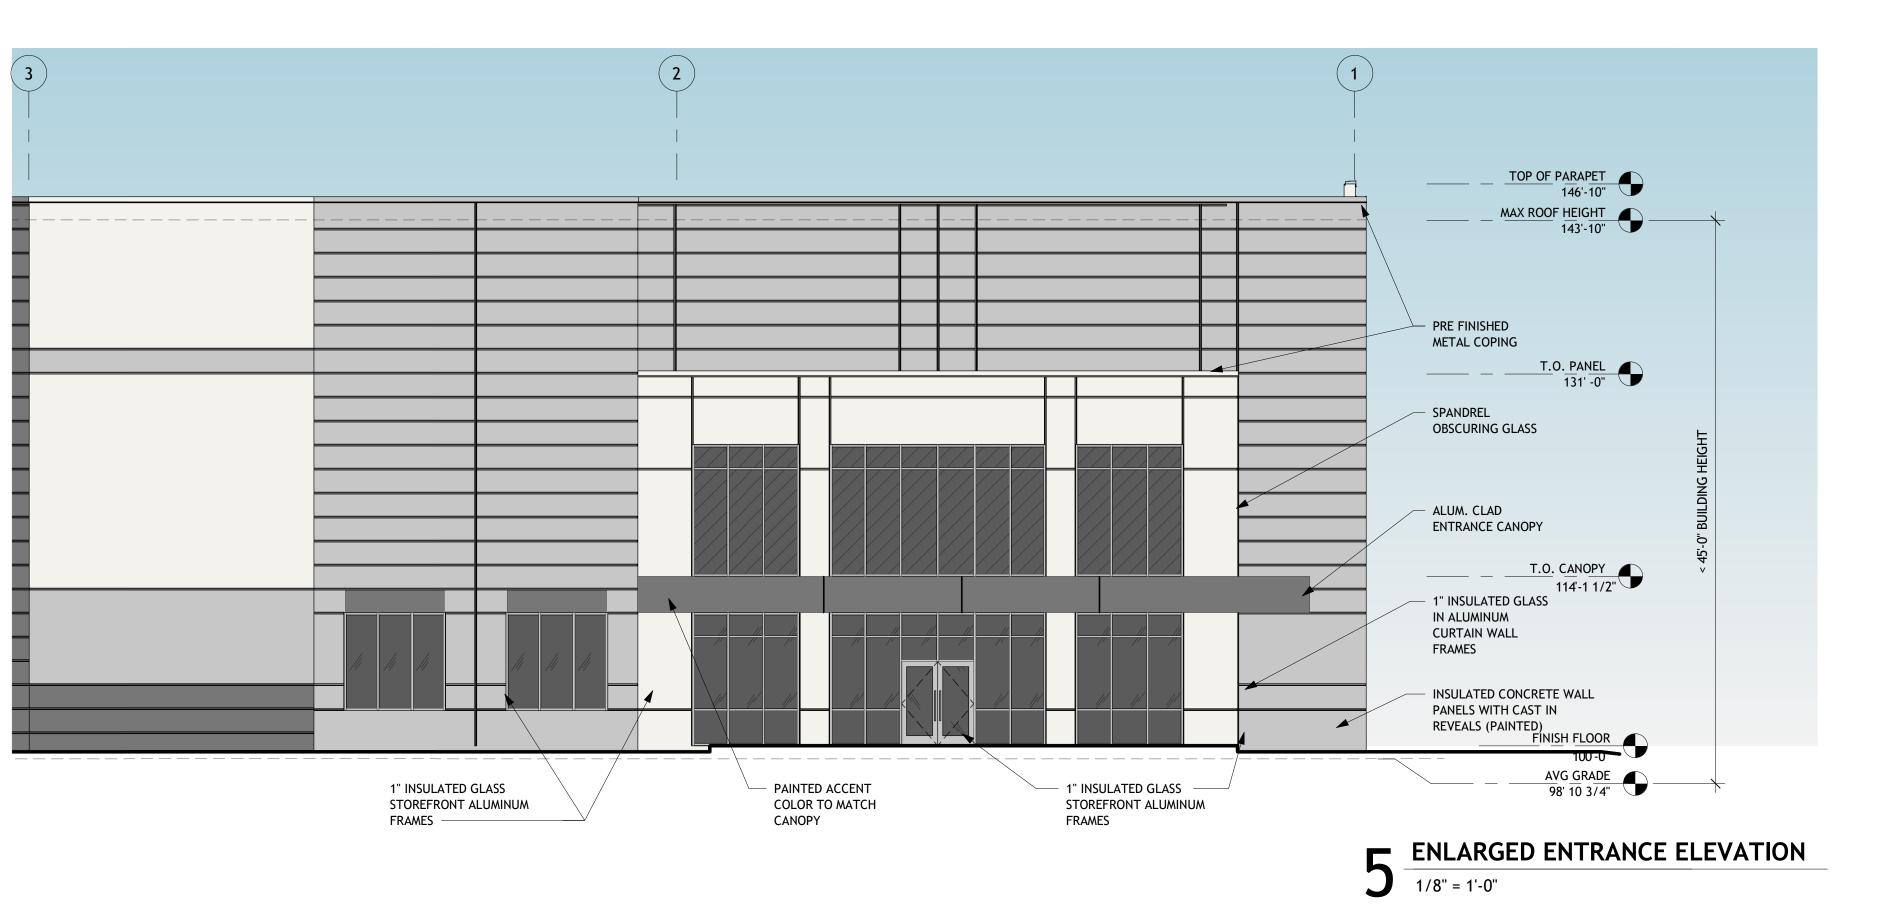

1/8" = 1'-0"

1/8" = 1'-0"

ARCHITECTS

ARCHITECT:
Mitchell and Hugeback Architects, Inc.
D.B.A. M+H Architects
12747 Olive Blvd., Suite 150
St. Louis, MO 63141
314-878-3500

St. Louis, MO 63141
314-878-3500
www.mha.us.com
Corporate License No.:
Copyright © 2022 by
Mitchell and Hugeback Architects, Inc.