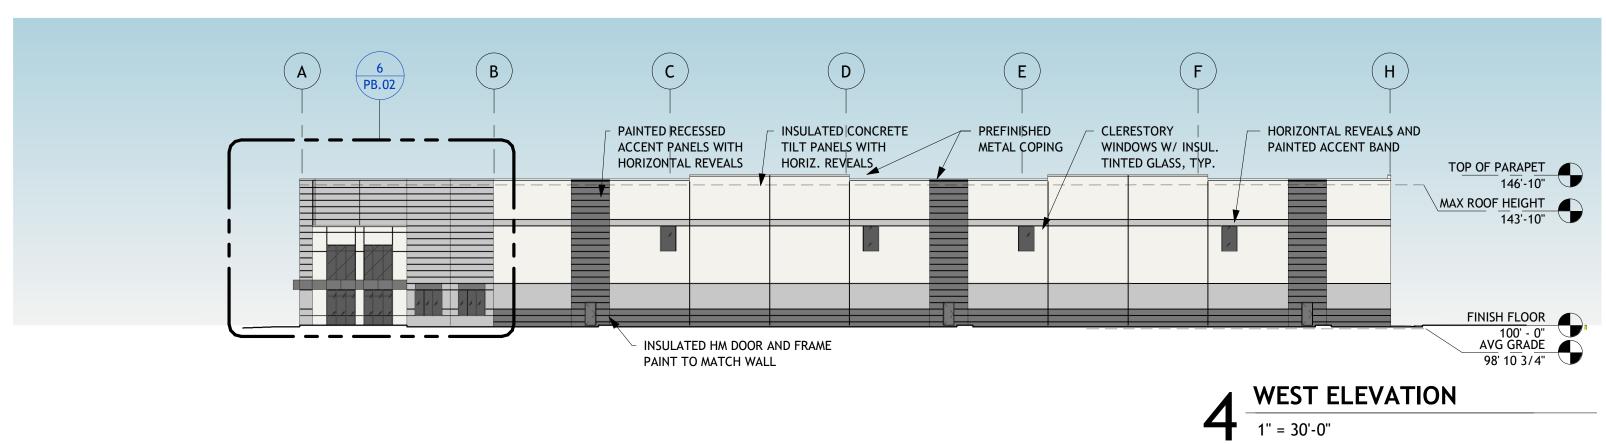

REVISION:

REV 1 - ENGINEERING 3.4.2022 REVIEW #1 COMMENTS
REV 2 5.16.2022 REV 3 6.29.2022

Sheet Issue Date: 
Job Number: 21088

OVERALL FLOOR PLAN

Drawing Title:

PB.01

8 MONUMENT SIGN
1/4" = 1'-0"

7 ENLARGED DOCK ELEVATION