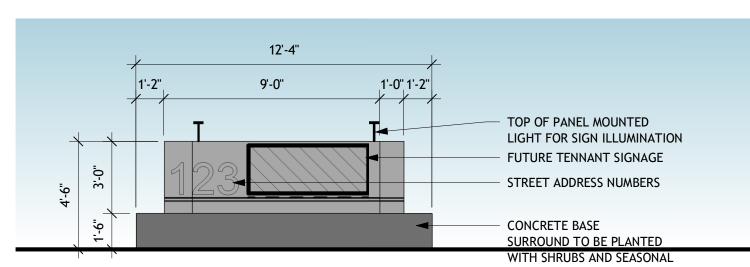

REVISION:

REV 1 - ENGINEERING 3.4.2022 REVIEW #1 COMMENTS
REV 2 5.16.2022 REV 3 6.29.2022

Sheet Issue Date: 
Job Number: 21088

OVERALL FLOOR PLAN

Drawing Title:

PB.01

8 MONUMENT SIGN
1/4" = 1'-0"

7 ENLARGED DOCK ELEVATION