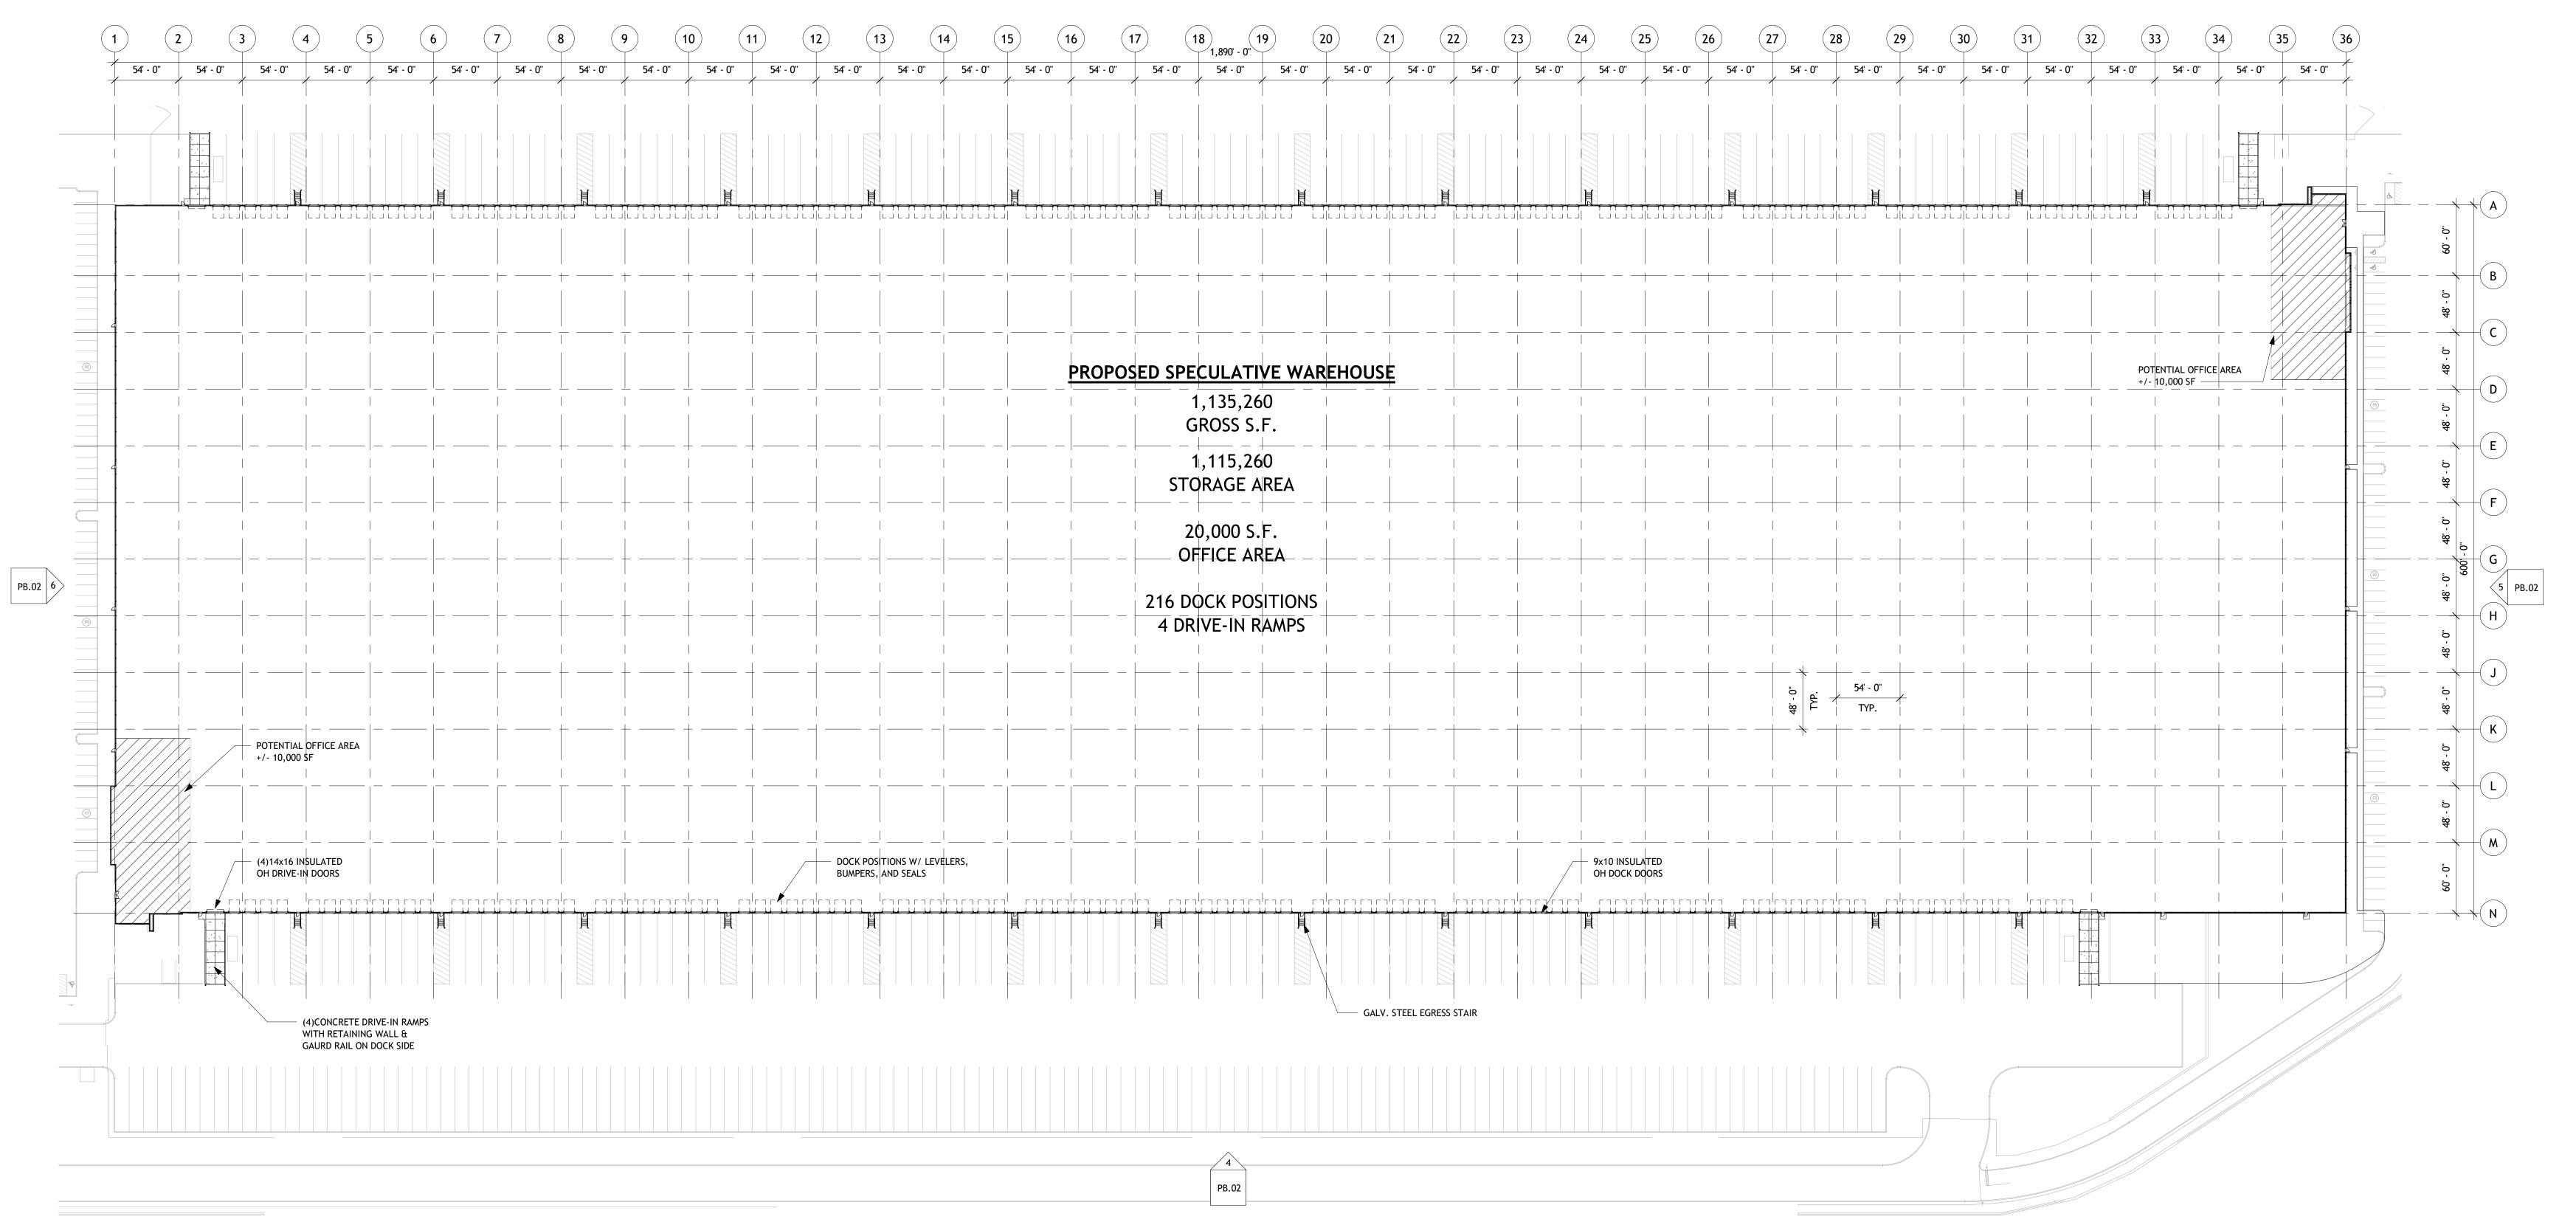

OVERALL FLOOR PLAN

1" = 60'-0"

TERFIELD

Licensee Name: Sean D. Naeger Discipline: Registered Architect Licensee Registration No.: 21Al02179200 Registration Expires: 7/31/2023

Sean D. Maezn

The Professional Architect's seal affixed to this sheet indicates that the named Architect has prepared or directed the preparation of the material shown only on this sheet. Other drawings and documents not exhibiting this seal shall not be considered prepared by or the responsibility of the undersigned.