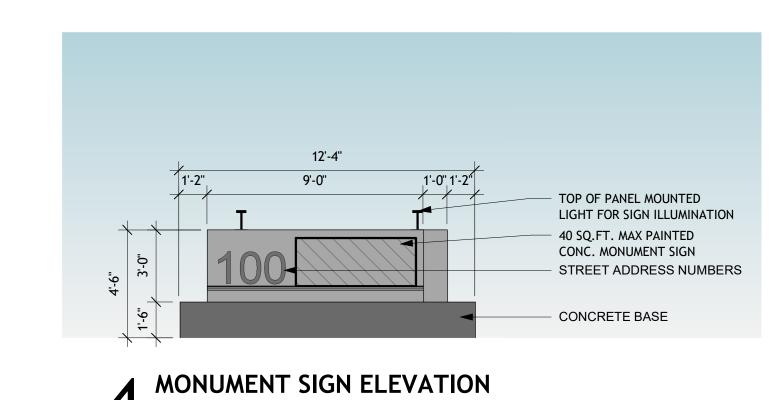

1/8" = 1'-0"

1/8" = 1'-0"

**)** 1/8" = 1'-0"

Licensee Name: Sean D. Naeger Discipline: Registered Architect Licensee Registration No.: 21Al02179200 Registration Expires: 7/31/2023

The Professional Architect's seal affixed to this sheet indicates that the named Architect has prepared or directed the preparation of the material shown only on this sheet. Other drawings and documents not exhibiting this seal shall not be considered prepared by