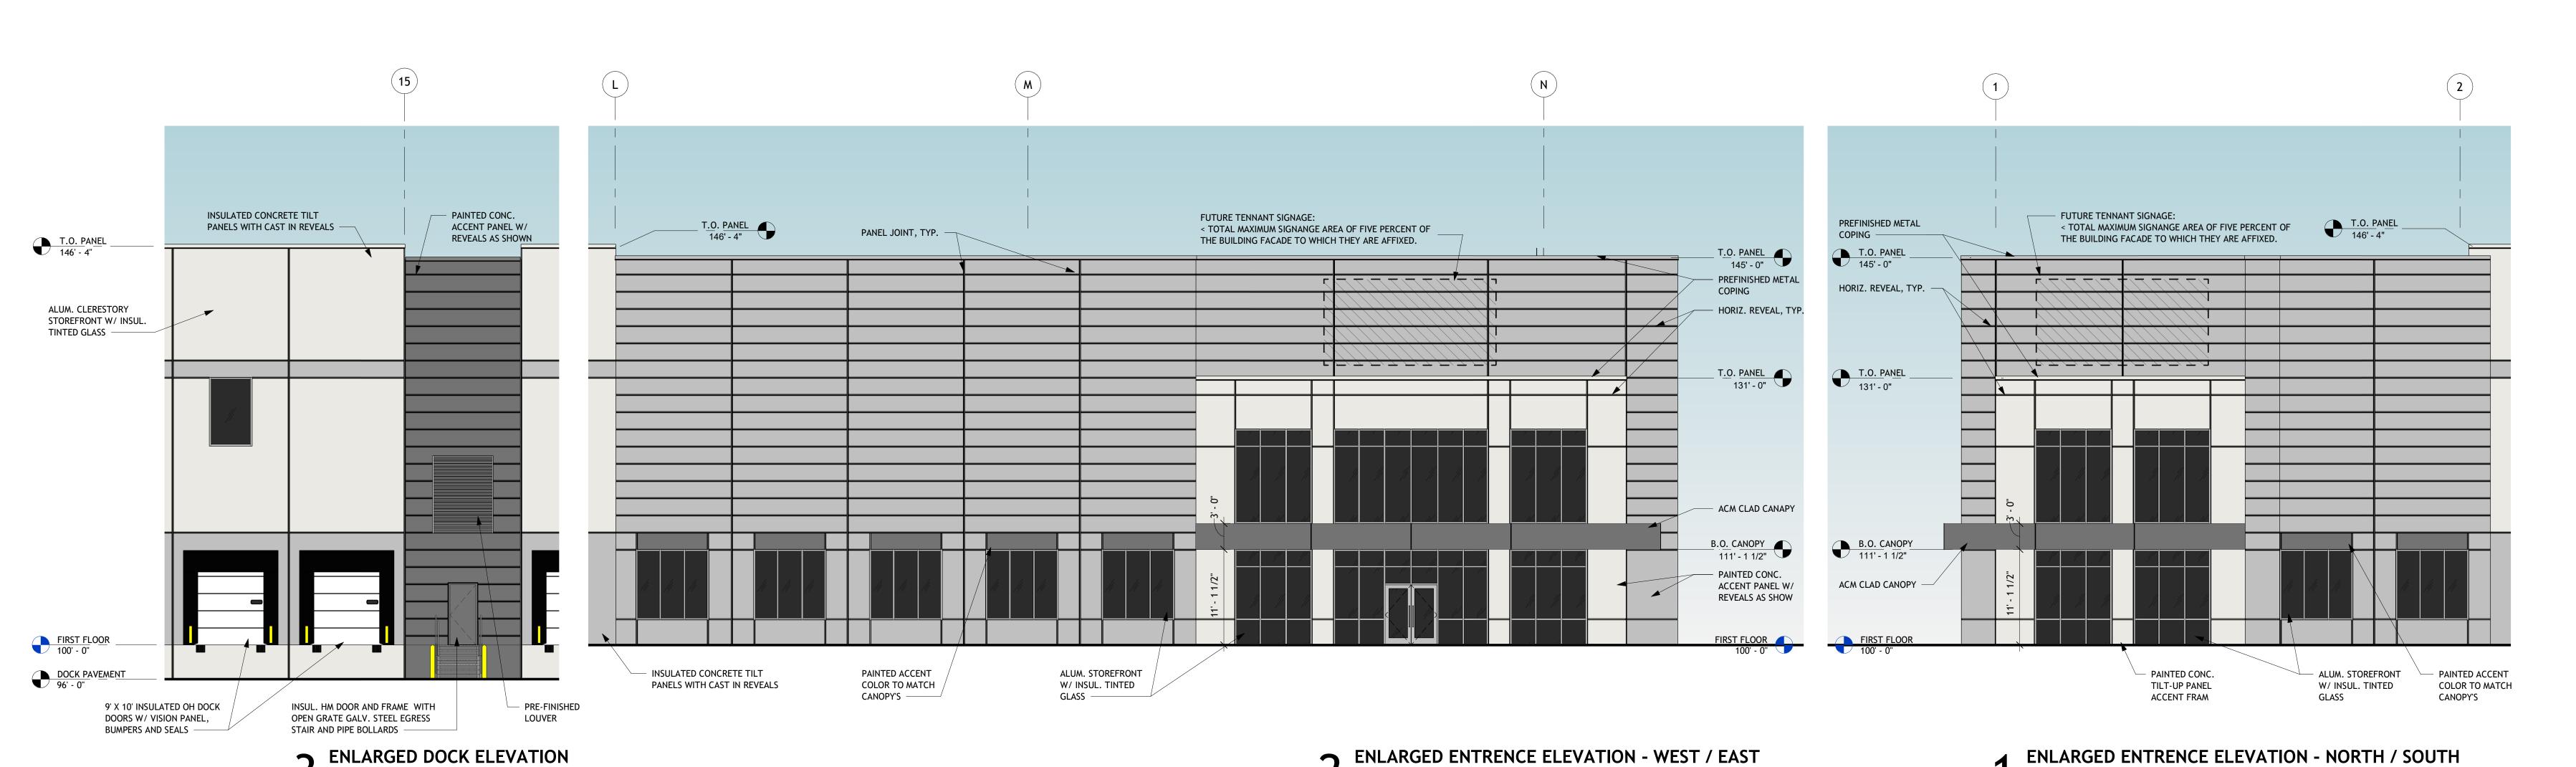

1/8" = 1'-0"

1/8" = 1'-0"

**)** 1/8" = 1'-0"

Licensee Name: Sean D. Naeger Discipline: Registered Architect Licensee Registration No.: 21Al02179200 Registration Expires: 7/31/2023

The Professional Architect's seal affixed to this sheet indicates that the named Architect has prepared or directed the preparation of the material shown only on this sheet. Other drawings and documents not exhibiting this seal shall not be considered prepared by

or the responsibility of the undersigned. **REVISION:** 

Sheet Issue Date: 11/11/2022 P20040 Job Number:

Drawn By: Checked By:

Drawing Title:

**ENLARGED ELEVATIONS**  TM

PB.03