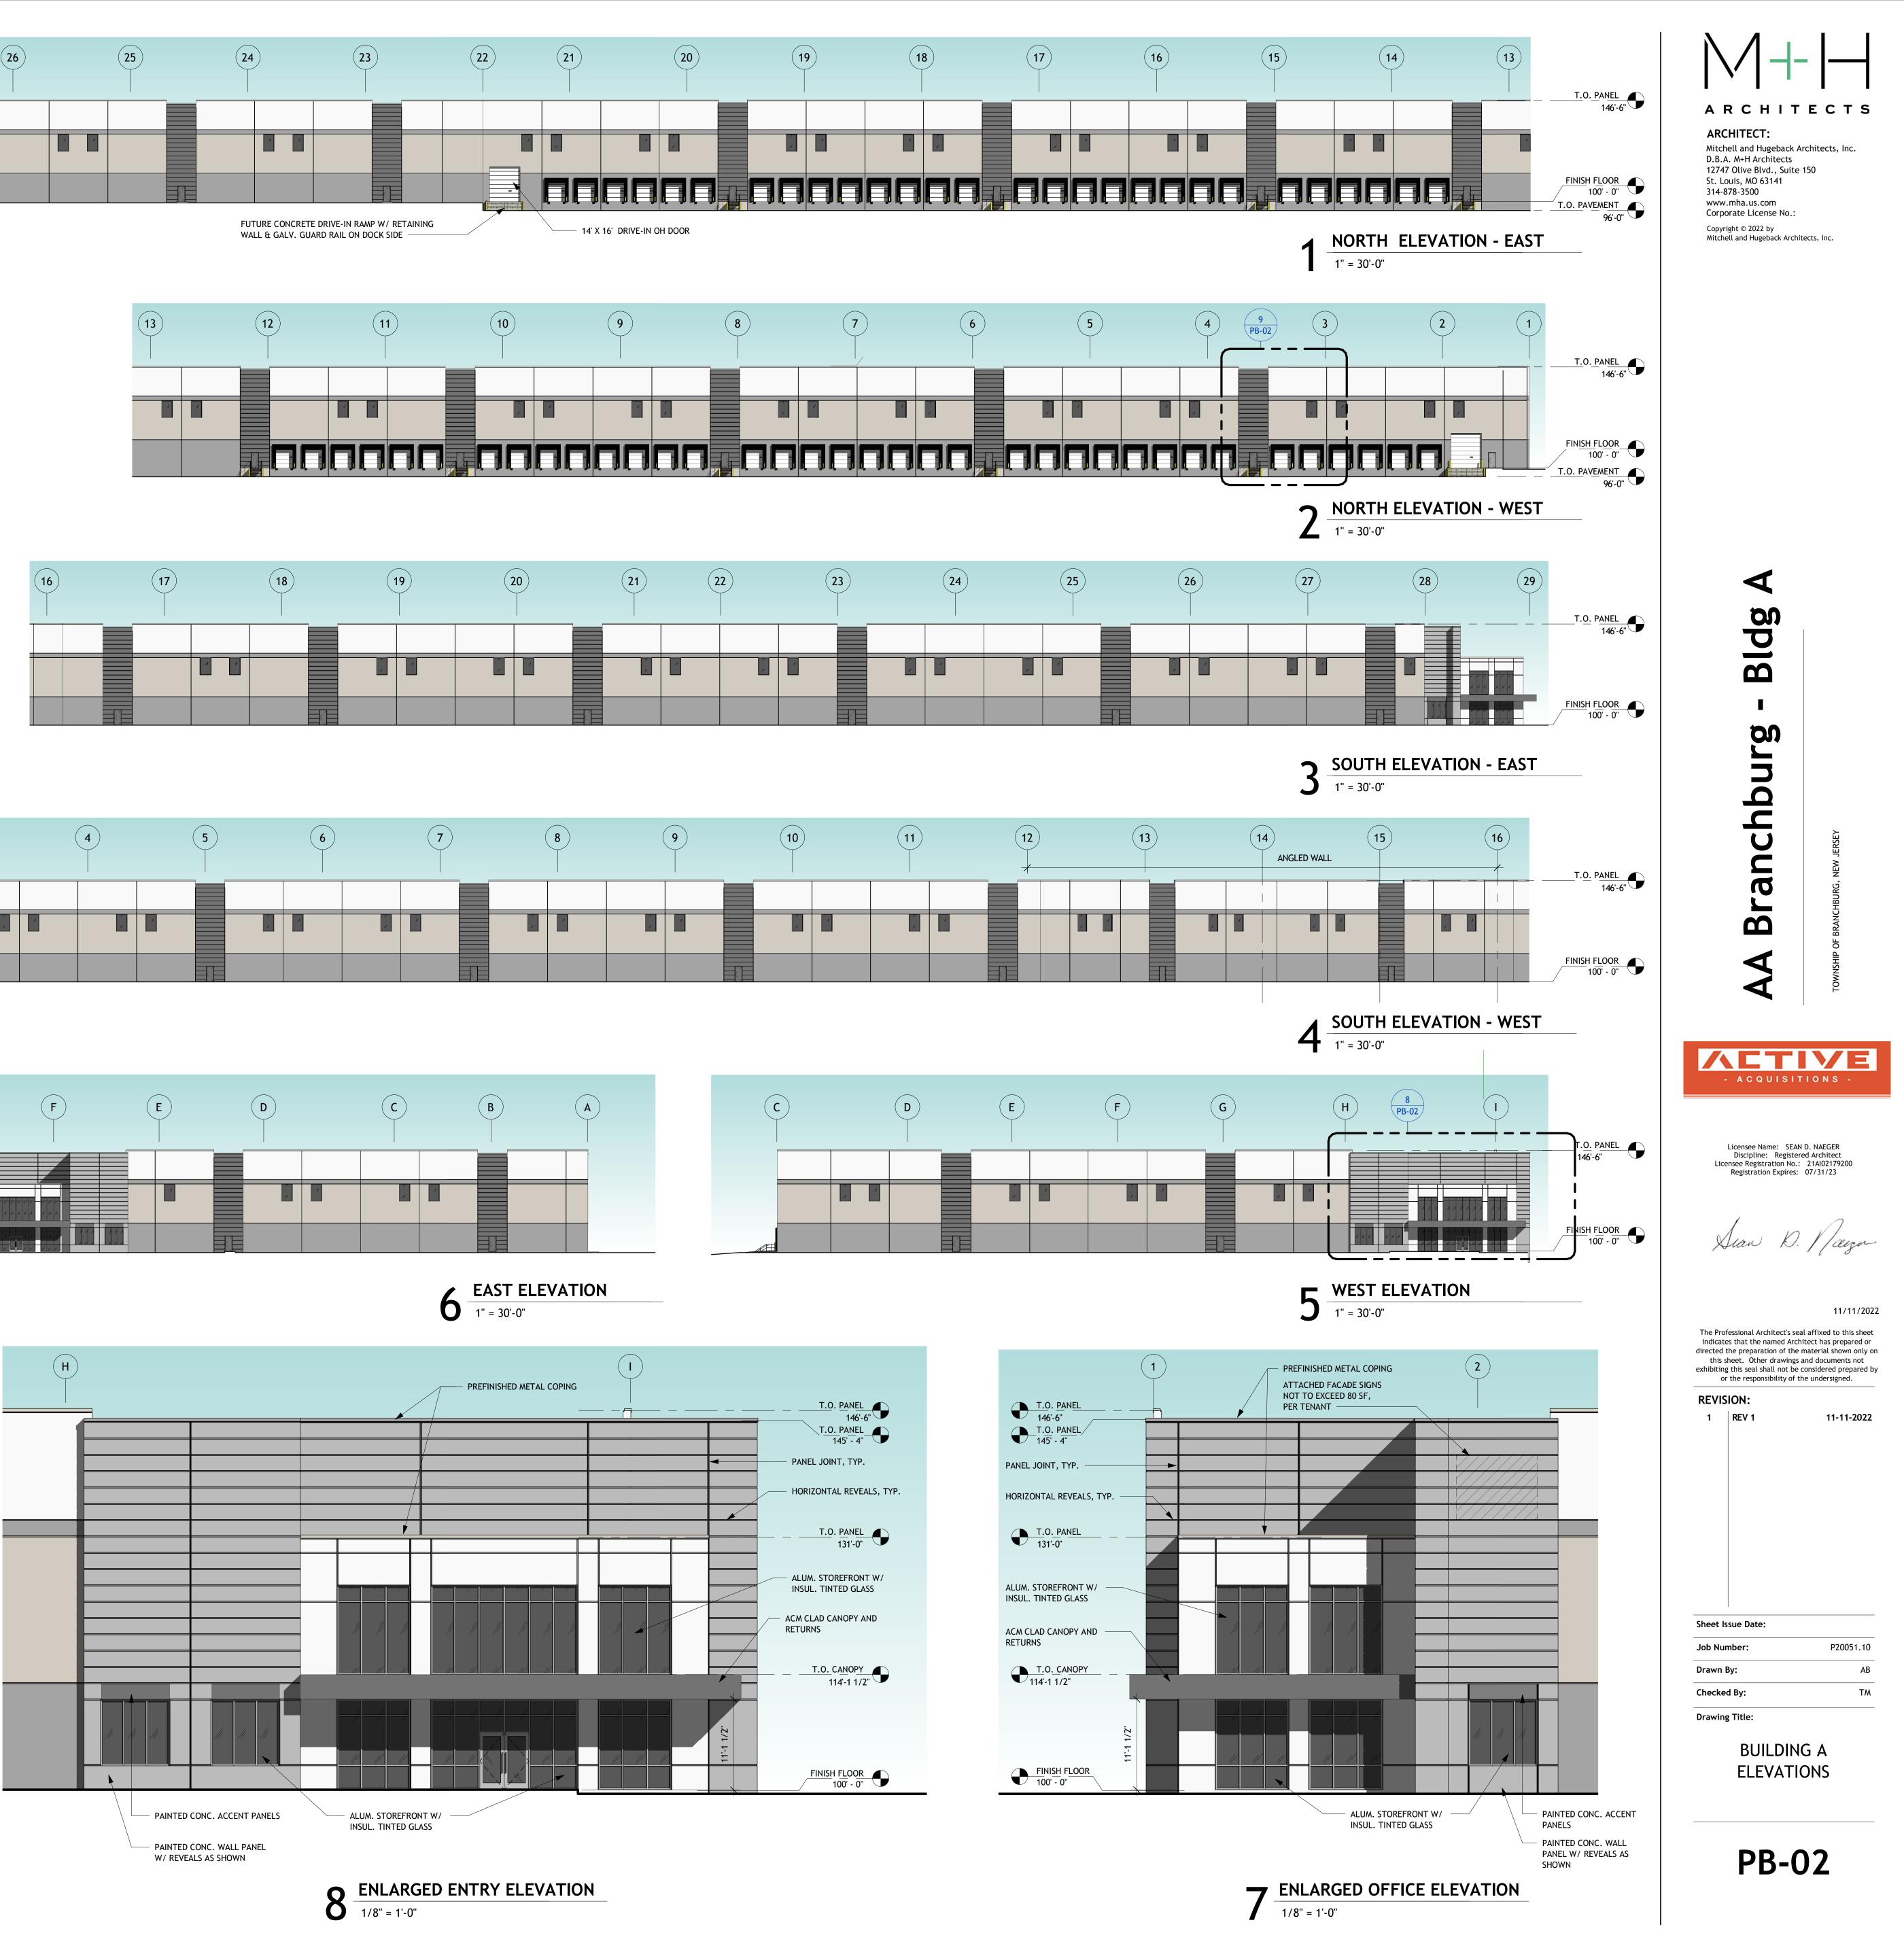

| 9 10                                                  | ) (11          |                                   | 12            | 13                 | 14                          |           | 15      | 16          | 17             | 18             |                                                                                                                               | 9 20                                          |
|-------------------------------------------------------|----------------|-----------------------------------|---------------|--------------------|-----------------------------|-----------|---------|-------------|----------------|----------------|-------------------------------------------------------------------------------------------------------------------------------|-----------------------------------------------|
|                                                       |                |                                   |               |                    |                             | 1,477'-6" |         |             |                |                |                                                                                                                               |                                               |
| )"   54'-0"  <br>                                     | 54'-0"         | 1,105'-6"<br>54'-0"<br>PB-02<br>2 | 54'-0         | )"   54'-<br> <br> | -0"<br> <br>                | 54'-0"    | 54'-    | 0"          | 54'-0"         | 54'-0"         | 54'-0"                                                                                                                        | 54'-0"                                        |
| 0 INSULATED OH DOCK DOOF<br>ELERS, BUMPERS, AND SEALS |                |                                   |               |                    |                             |           | / C     |             | DOOR AND FRAMI |                |                                                                                                                               | 4 INSULATED OH DRIVE<br>R FOR FUTURE DRIVE-IN |
|                                                       |                | <u>-</u>                          |               |                    | <u> + + + + + + + + + +</u> |           |         | <del></del> | <del></del>    |                | <del> <br/> <br/></del> | L                                             |
| PRE-ASSEMBLY<br>DUCT STORAG                           |                |                                   | <br><br> <br> | <br> <br>          |                             |           |         |             |                | <br> <br> <br> |                                                                                                                               |                                               |
| GROSS S.F.<br>POSITIONS<br>POR W/ RAMPS               |                |                                   |               |                    |                             |           |         |             |                |                |                                                                                                                               |                                               |
|                                                       | <br>           |                                   |               |                    |                             |           | 216'-0" |             | <br>/          |                |                                                                                                                               |                                               |
|                                                       | <br> <br> <br> |                                   |               |                    | <br>                        |           |         |             |                |                |                                                                                                                               |                                               |
|                                                       |                |                                   |               | ,                  |                             |           |         |             |                |                |                                                                                                                               |                                               |

**OVERALL FLOOR PLAN** 1" = 50'-0"

| 16 | 17 | 18 | (19) | 20 | 21 | 22 |
|----|----|----|------|----|----|----|
|    |    |    |      |    |    |    |
|    |    |    |      |    |    |    |