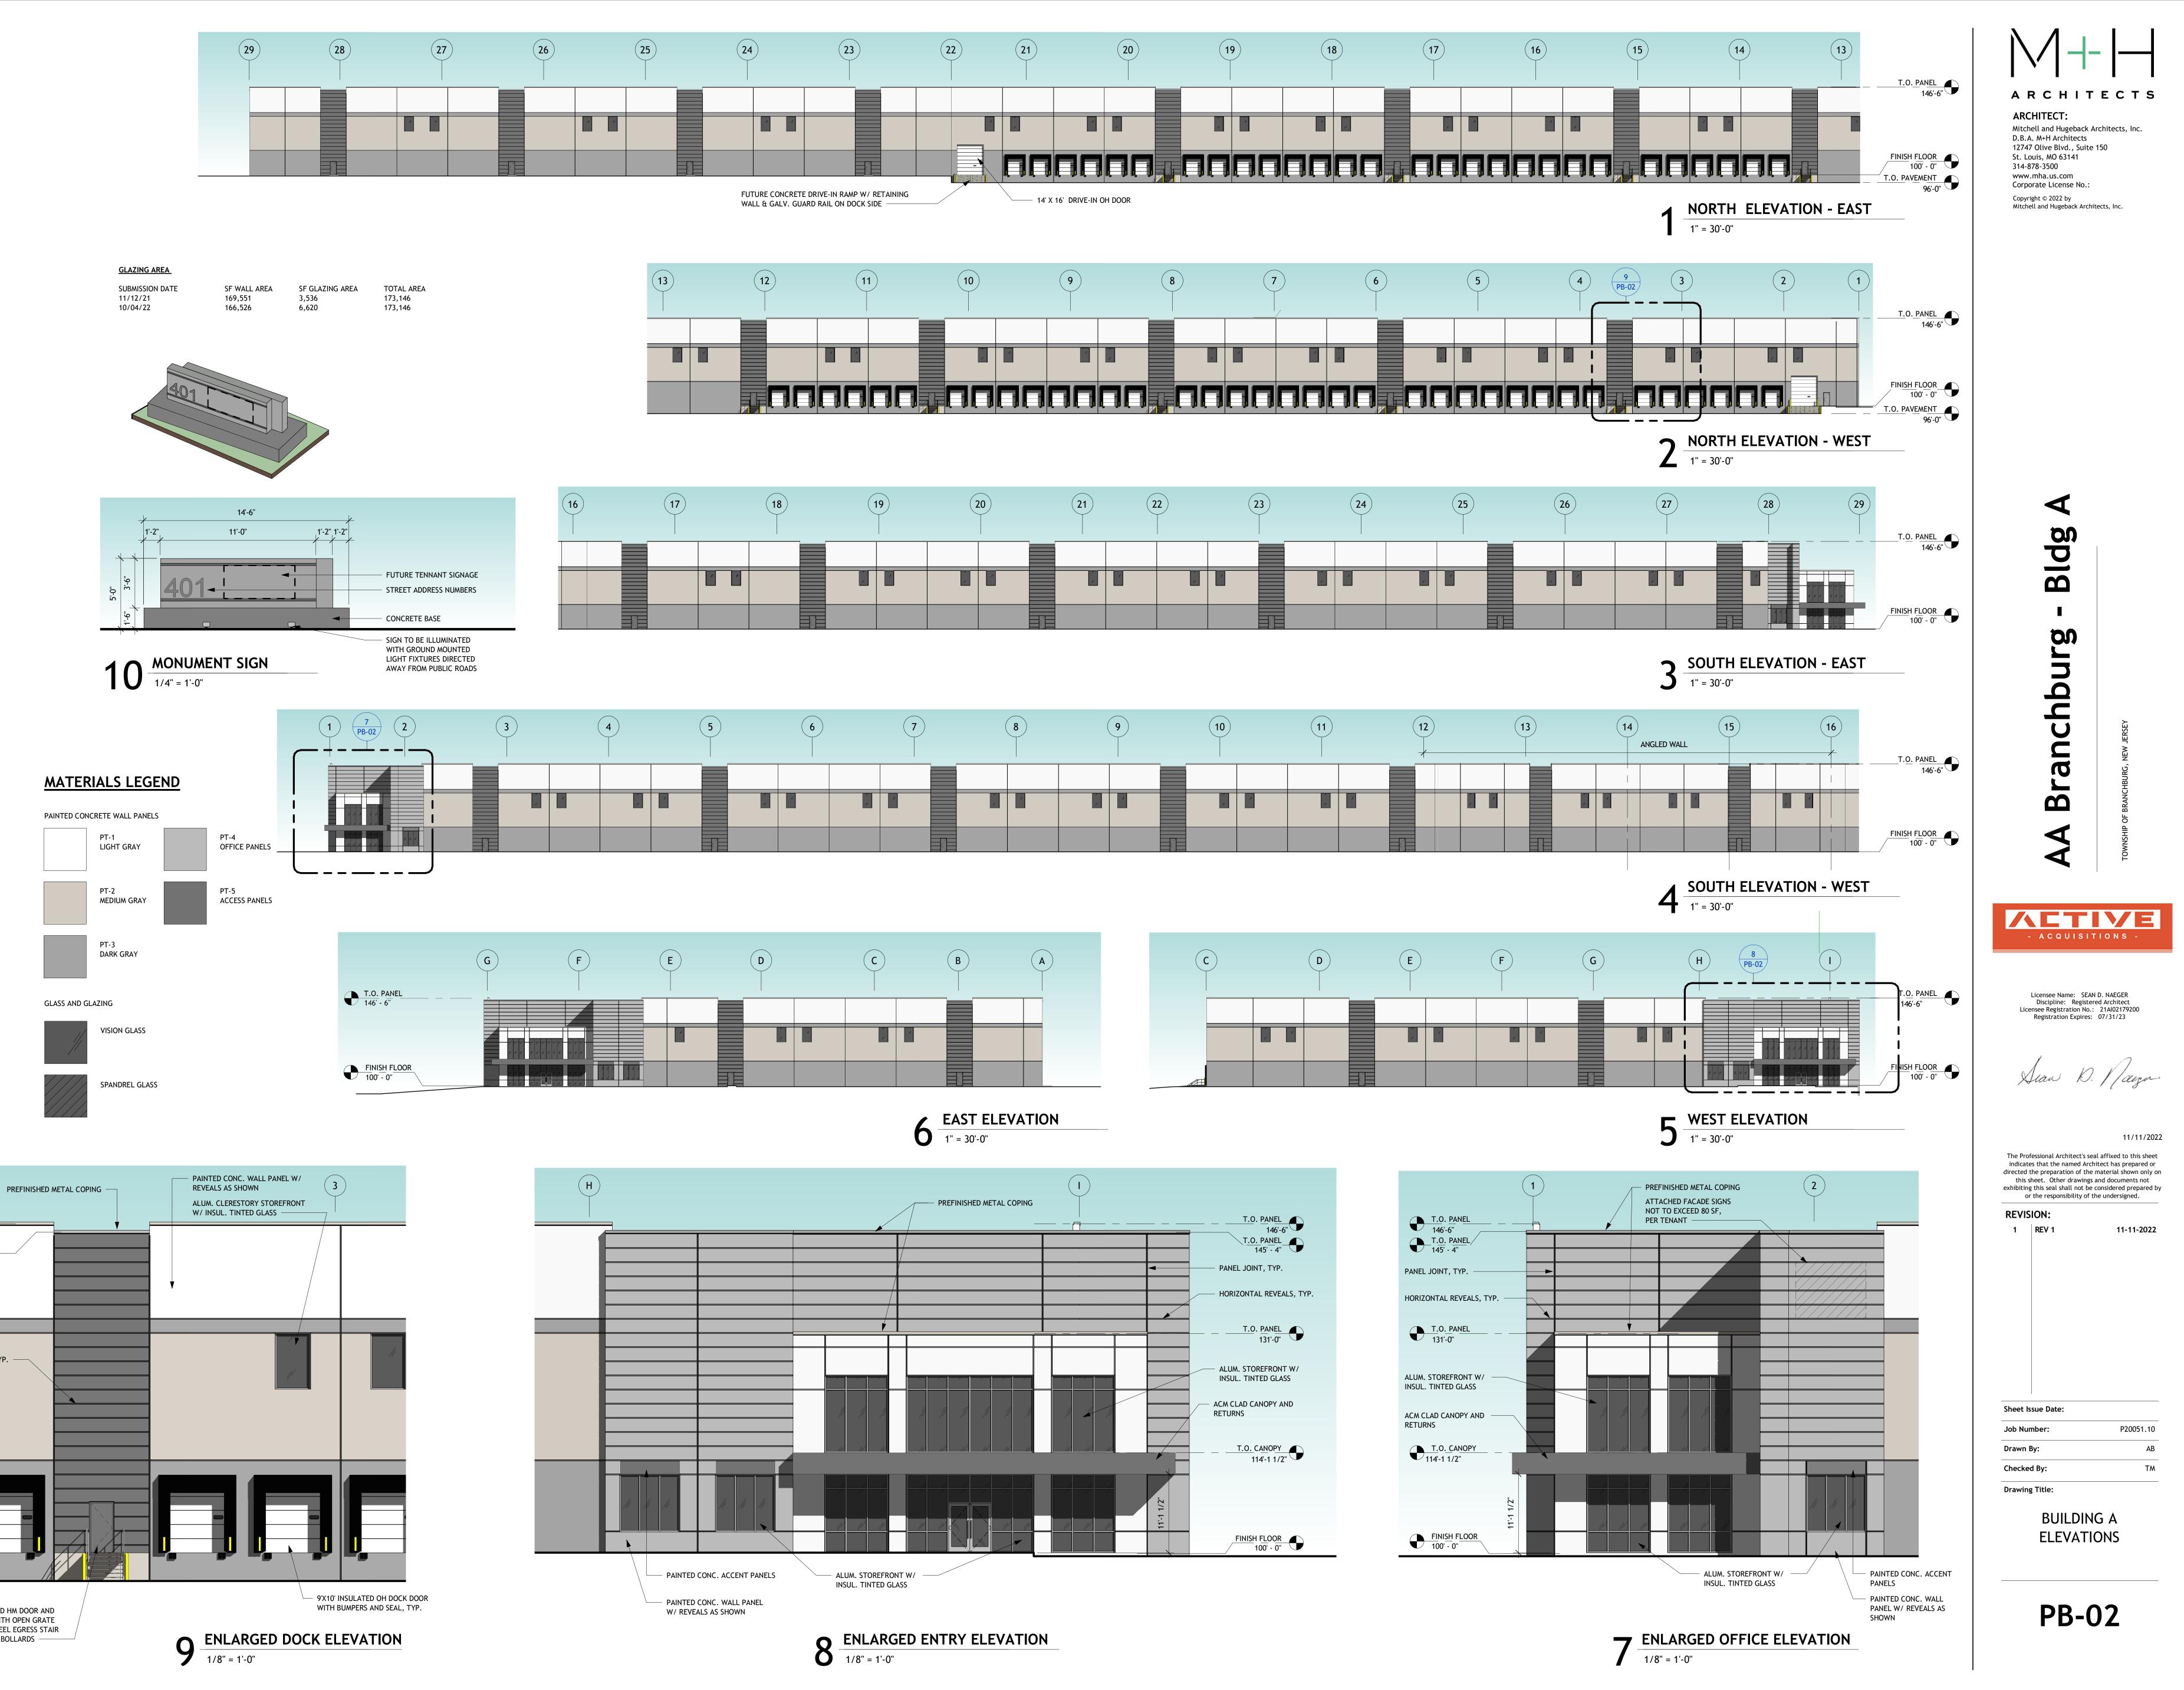

| 9 10                                                  | ) (11          |                                   | 12            | 13                 | 14                          |           | 15      | 16          | 17             | 18             |                                                                                                                               | 9 20                                          |
|-------------------------------------------------------|----------------|-----------------------------------|---------------|--------------------|-----------------------------|-----------|---------|-------------|----------------|----------------|-------------------------------------------------------------------------------------------------------------------------------|-----------------------------------------------|
|                                                       |                |                                   |               |                    |                             | 1,477'-6" |         |             |                |                |                                                                                                                               |                                               |
| )"   54'-0"  <br>                                     | 54'-0"         | 1,105'-6"<br>54'-0"<br>PB-02<br>2 | 54'-0         | )"   54'-<br> <br> | -0"<br> <br>                | 54'-0"    | 54'-    | 0"          | 54'-0"         | 54'-0"         | 54'-0"                                                                                                                        | 54'-0"                                        |
| 0 INSULATED OH DOCK DOOF<br>ELERS, BUMPERS, AND SEALS |                |                                   |               |                    |                             |           | / C     |             | DOOR AND FRAMI |                |                                                                                                                               | 4 INSULATED OH DRIVE<br>R FOR FUTURE DRIVE-IN |
|                                                       |                | <u>-</u>                          |               |                    | <u> + + + + + + + + + +</u> |           |         | <del></del> | <del></del>    |                | <del> <br/> <br/></del> | L                                             |
| PRE-ASSEMBLY<br>DUCT STORAG                           |                |                                   | <br><br> <br> | <br> <br>          |                             |           |         |             |                | <br> <br> <br> |                                                                                                                               |                                               |
| GROSS S.F.<br>POSITIONS<br>POR W/ RAMPS               |                |                                   |               |                    |                             |           |         |             |                |                |                                                                                                                               |                                               |
|                                                       | <br>           |                                   |               |                    |                             |           | 216'-0" |             | <br>/          |                |                                                                                                                               |                                               |
|                                                       | <br> <br> <br> |                                   |               |                    | <br>                        |           |         |             |                |                |                                                                                                                               |                                               |
|                                                       |                |                                   |               | ,                  |                             |           |         |             |                |                |                                                                                                                               |                                               |

**OVERALL FLOOR PLAN** 1" = 50'-0"

| 16 | 17 | 18 | (19) | 20 | 21 | 22 |
|----|----|----|------|----|----|----|
|    |    |    |      |    |    |    |
|    |    |    |      |    |    |    |