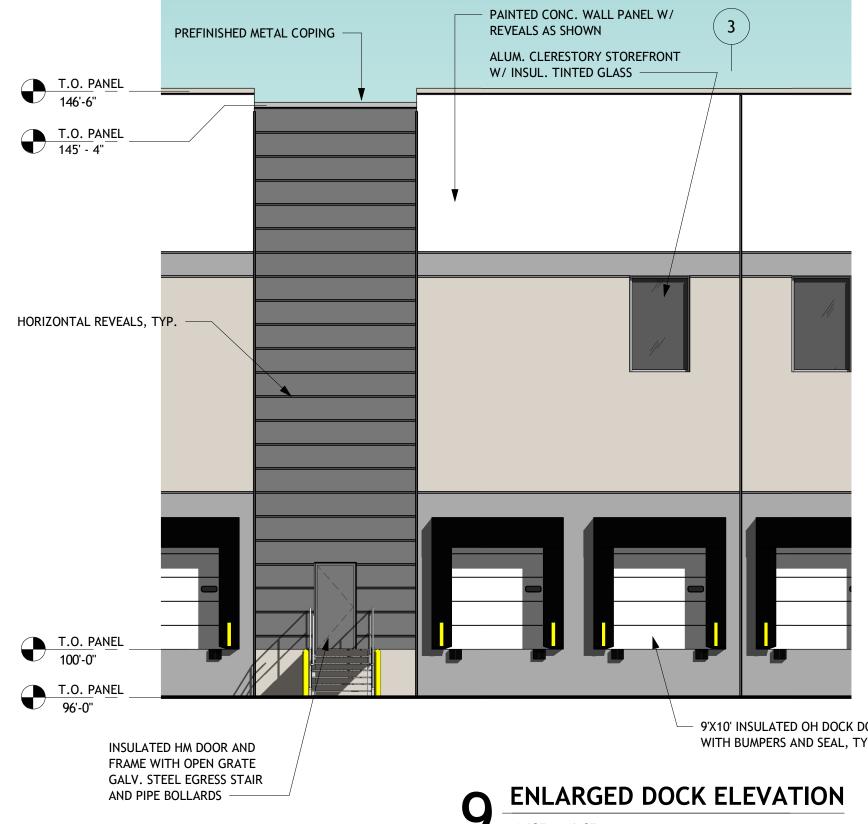

| 9 10                                                  | ) (11          |                                   | 12            | 13                 | 14                          |           | 15      | 16          | 17             | 18             |                                                                                                                               | 9 20                                          |
|-------------------------------------------------------|----------------|-----------------------------------|---------------|--------------------|-----------------------------|-----------|---------|-------------|----------------|----------------|-------------------------------------------------------------------------------------------------------------------------------|-----------------------------------------------|
|                                                       |                |                                   |               |                    |                             | 1,477'-6" |         |             |                |                |                                                                                                                               |                                               |
| )"   54'-0"  <br>                                     | 54'-0"         | 1,105'-6"<br>54'-0"<br>PB-02<br>2 | 54'-0         | )"   54'-<br> <br> | -0"<br> <br>                | 54'-0"    | 54'-    | 0"          | 54'-0"         | 54'-0"         | 54'-0"                                                                                                                        | 54'-0"                                        |
| 0 INSULATED OH DOCK DOOF<br>ELERS, BUMPERS, AND SEALS |                |                                   |               |                    |                             |           | / C     |             | DOOR AND FRAMI |                |                                                                                                                               | 4 INSULATED OH DRIVE<br>R FOR FUTURE DRIVE-IN |
|                                                       |                | <u>-</u>                          |               |                    | <u> + + + + + + + + + +</u> |           |         | <del></del> | <del></del>    |                | <del> <br/> <br/></del> | L                                             |
| PRE-ASSEMBLY<br>DUCT STORAG                           |                |                                   | <br><br> <br> | <br> <br>          |                             |           |         |             |                | <br> <br> <br> |                                                                                                                               |                                               |
| GROSS S.F.<br>POSITIONS<br>POR W/ RAMPS               |                |                                   |               |                    |                             |           |         |             |                |                |                                                                                                                               |                                               |
|                                                       | <br>           |                                   |               |                    |                             |           | 216'-0" |             | <br>/          |                |                                                                                                                               |                                               |
|                                                       | <br> <br> <br> |                                   |               |                    | <br>                        |           |         |             |                |                |                                                                                                                               |                                               |
|                                                       |                |                                   |               | ,                  |                             |           |         |             |                |                |                                                                                                                               |                                               |

**OVERALL FLOOR PLAN** 1" = 50'-0"

| 16 | 17 | 18 | (19) | 20 | 21 | 22 |
|----|----|----|------|----|----|----|
|    |    |    |      |    |    |    |
|    |    |    |      |    |    |    |