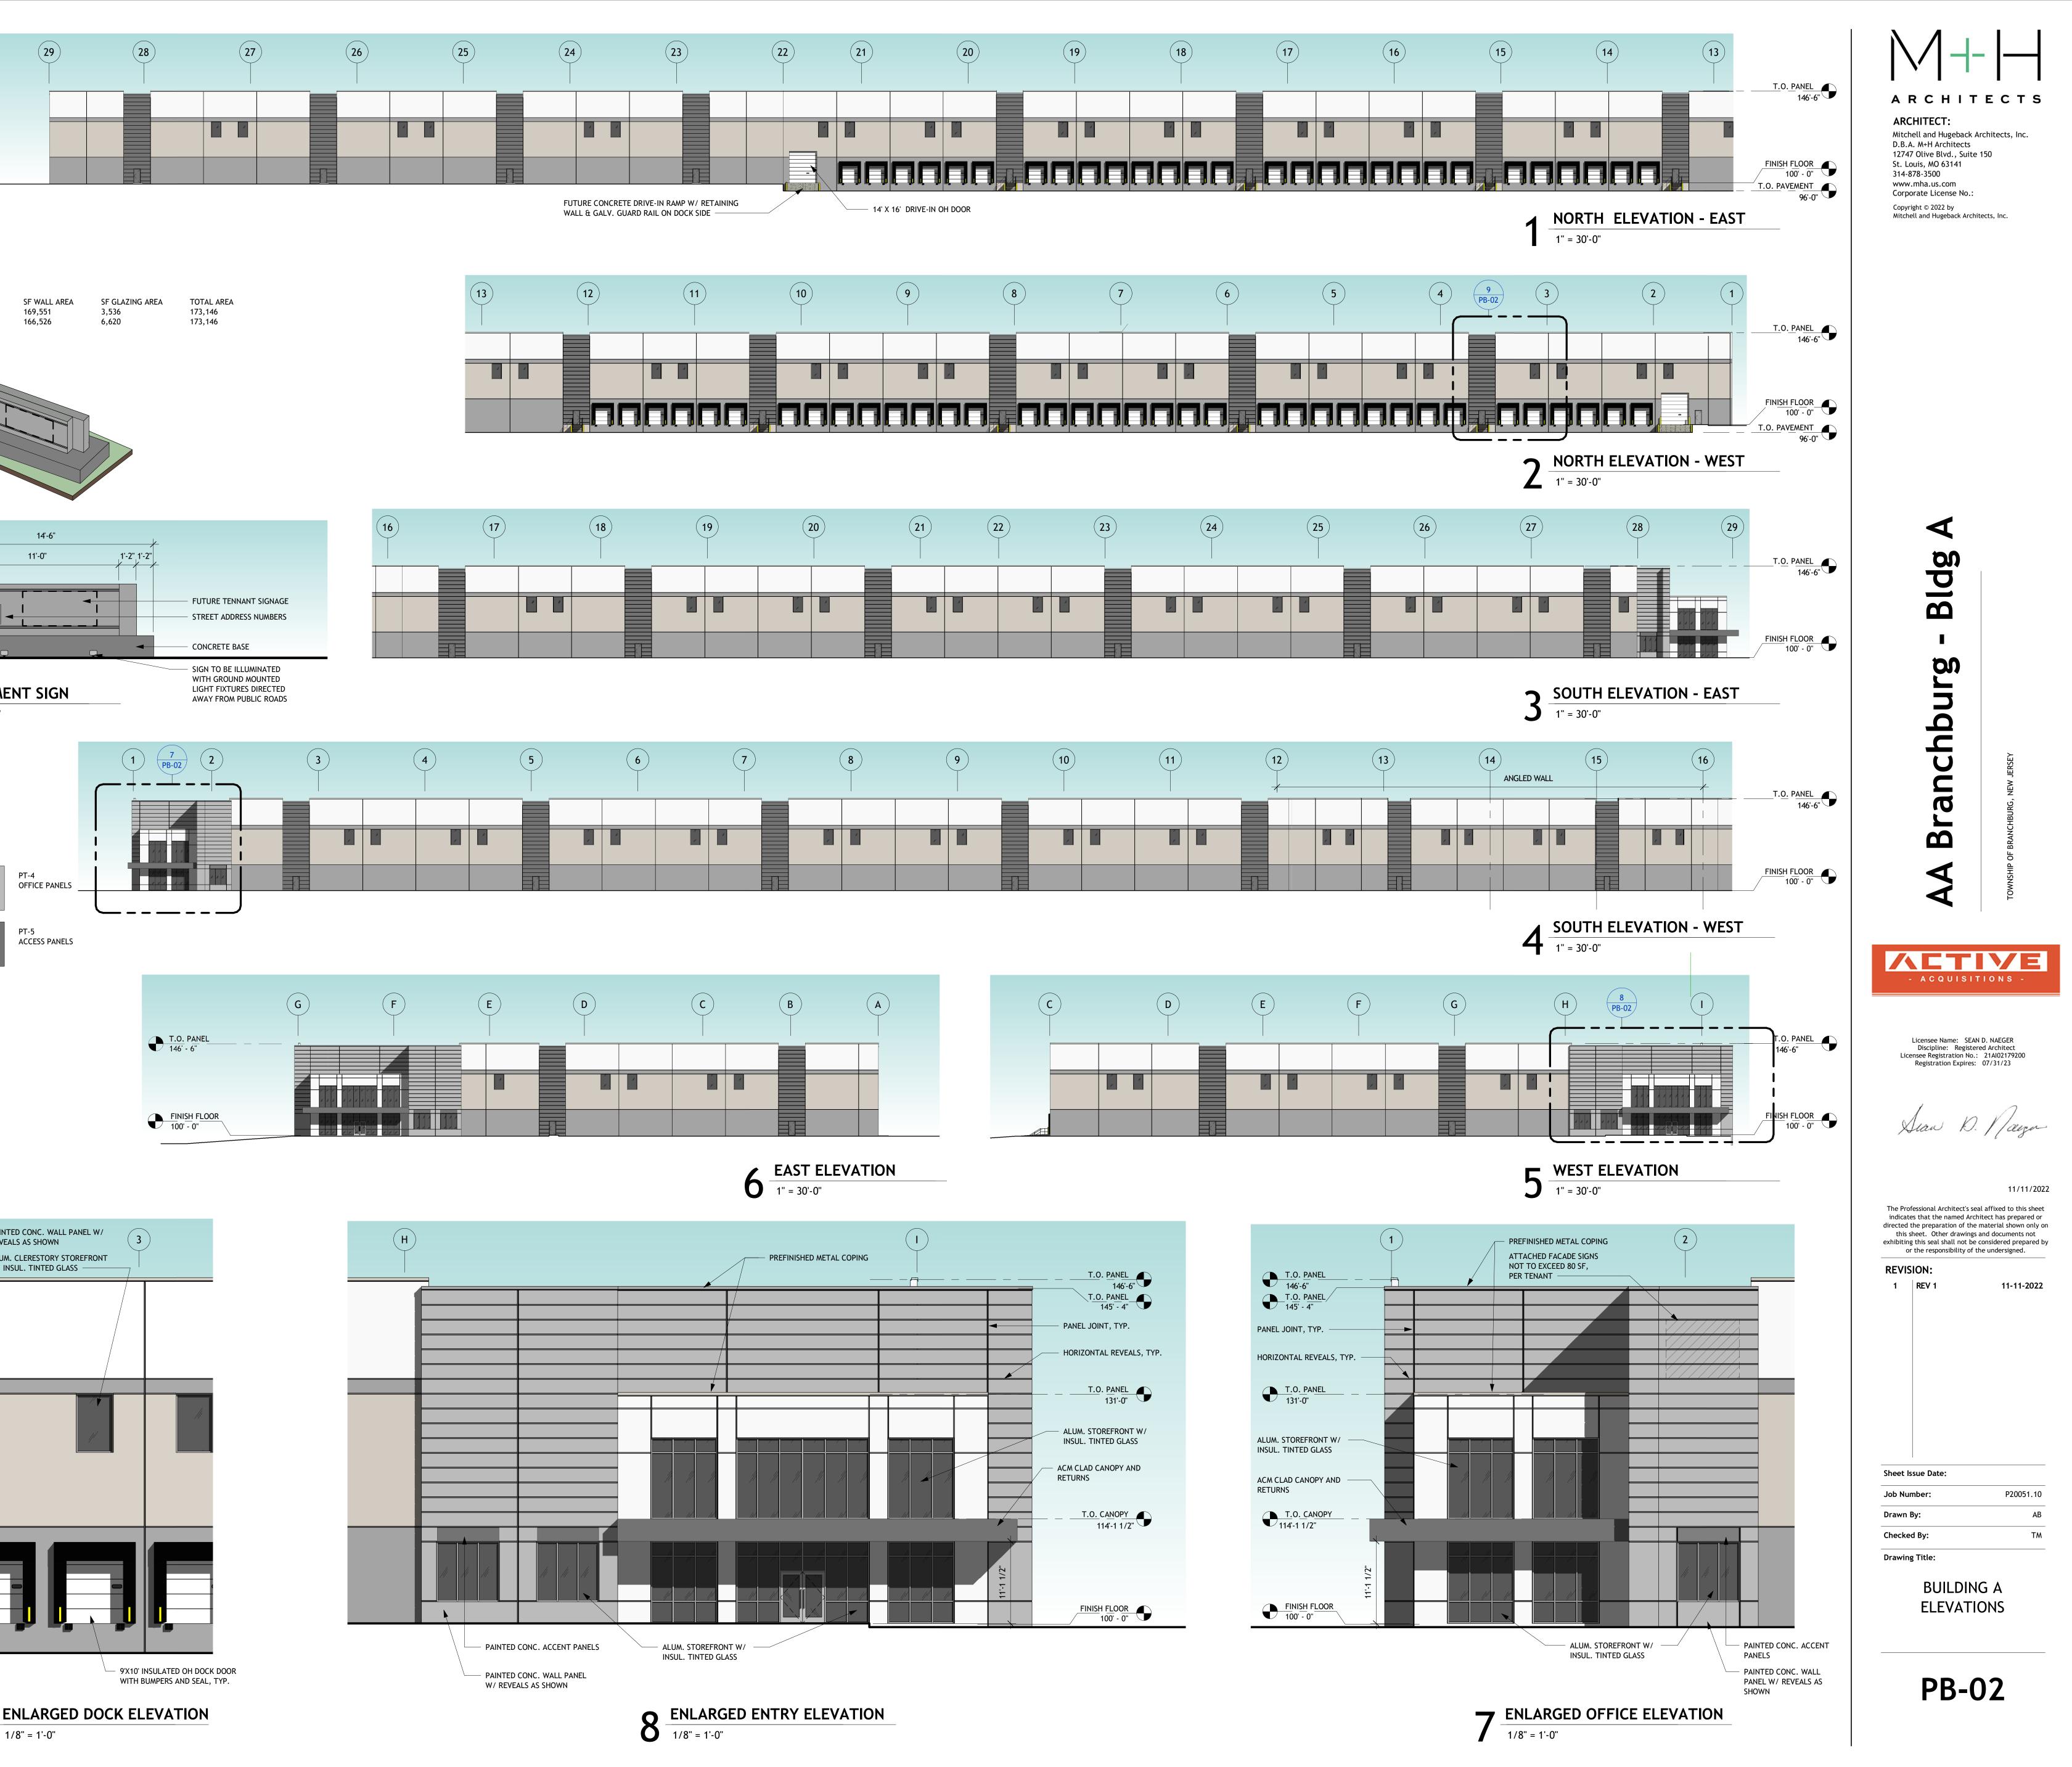

|               |                    | <br>                        |           |         |             |                |                |                                                                                                                               |                                               |
|                                                       |                |                                   |               | ,                  |                             |           |         |             |                |                |                                                                                                                               |                                               |



**OVERALL FLOOR PLAN** 1" = 50'-0"











| 16 | 17 | 18 | (19) | 20 | 21 | 22 |
|----|----|----|------|----|----|----|
|    |    |    |      |    |    |    |
|    |    |    |      |    |    |    |