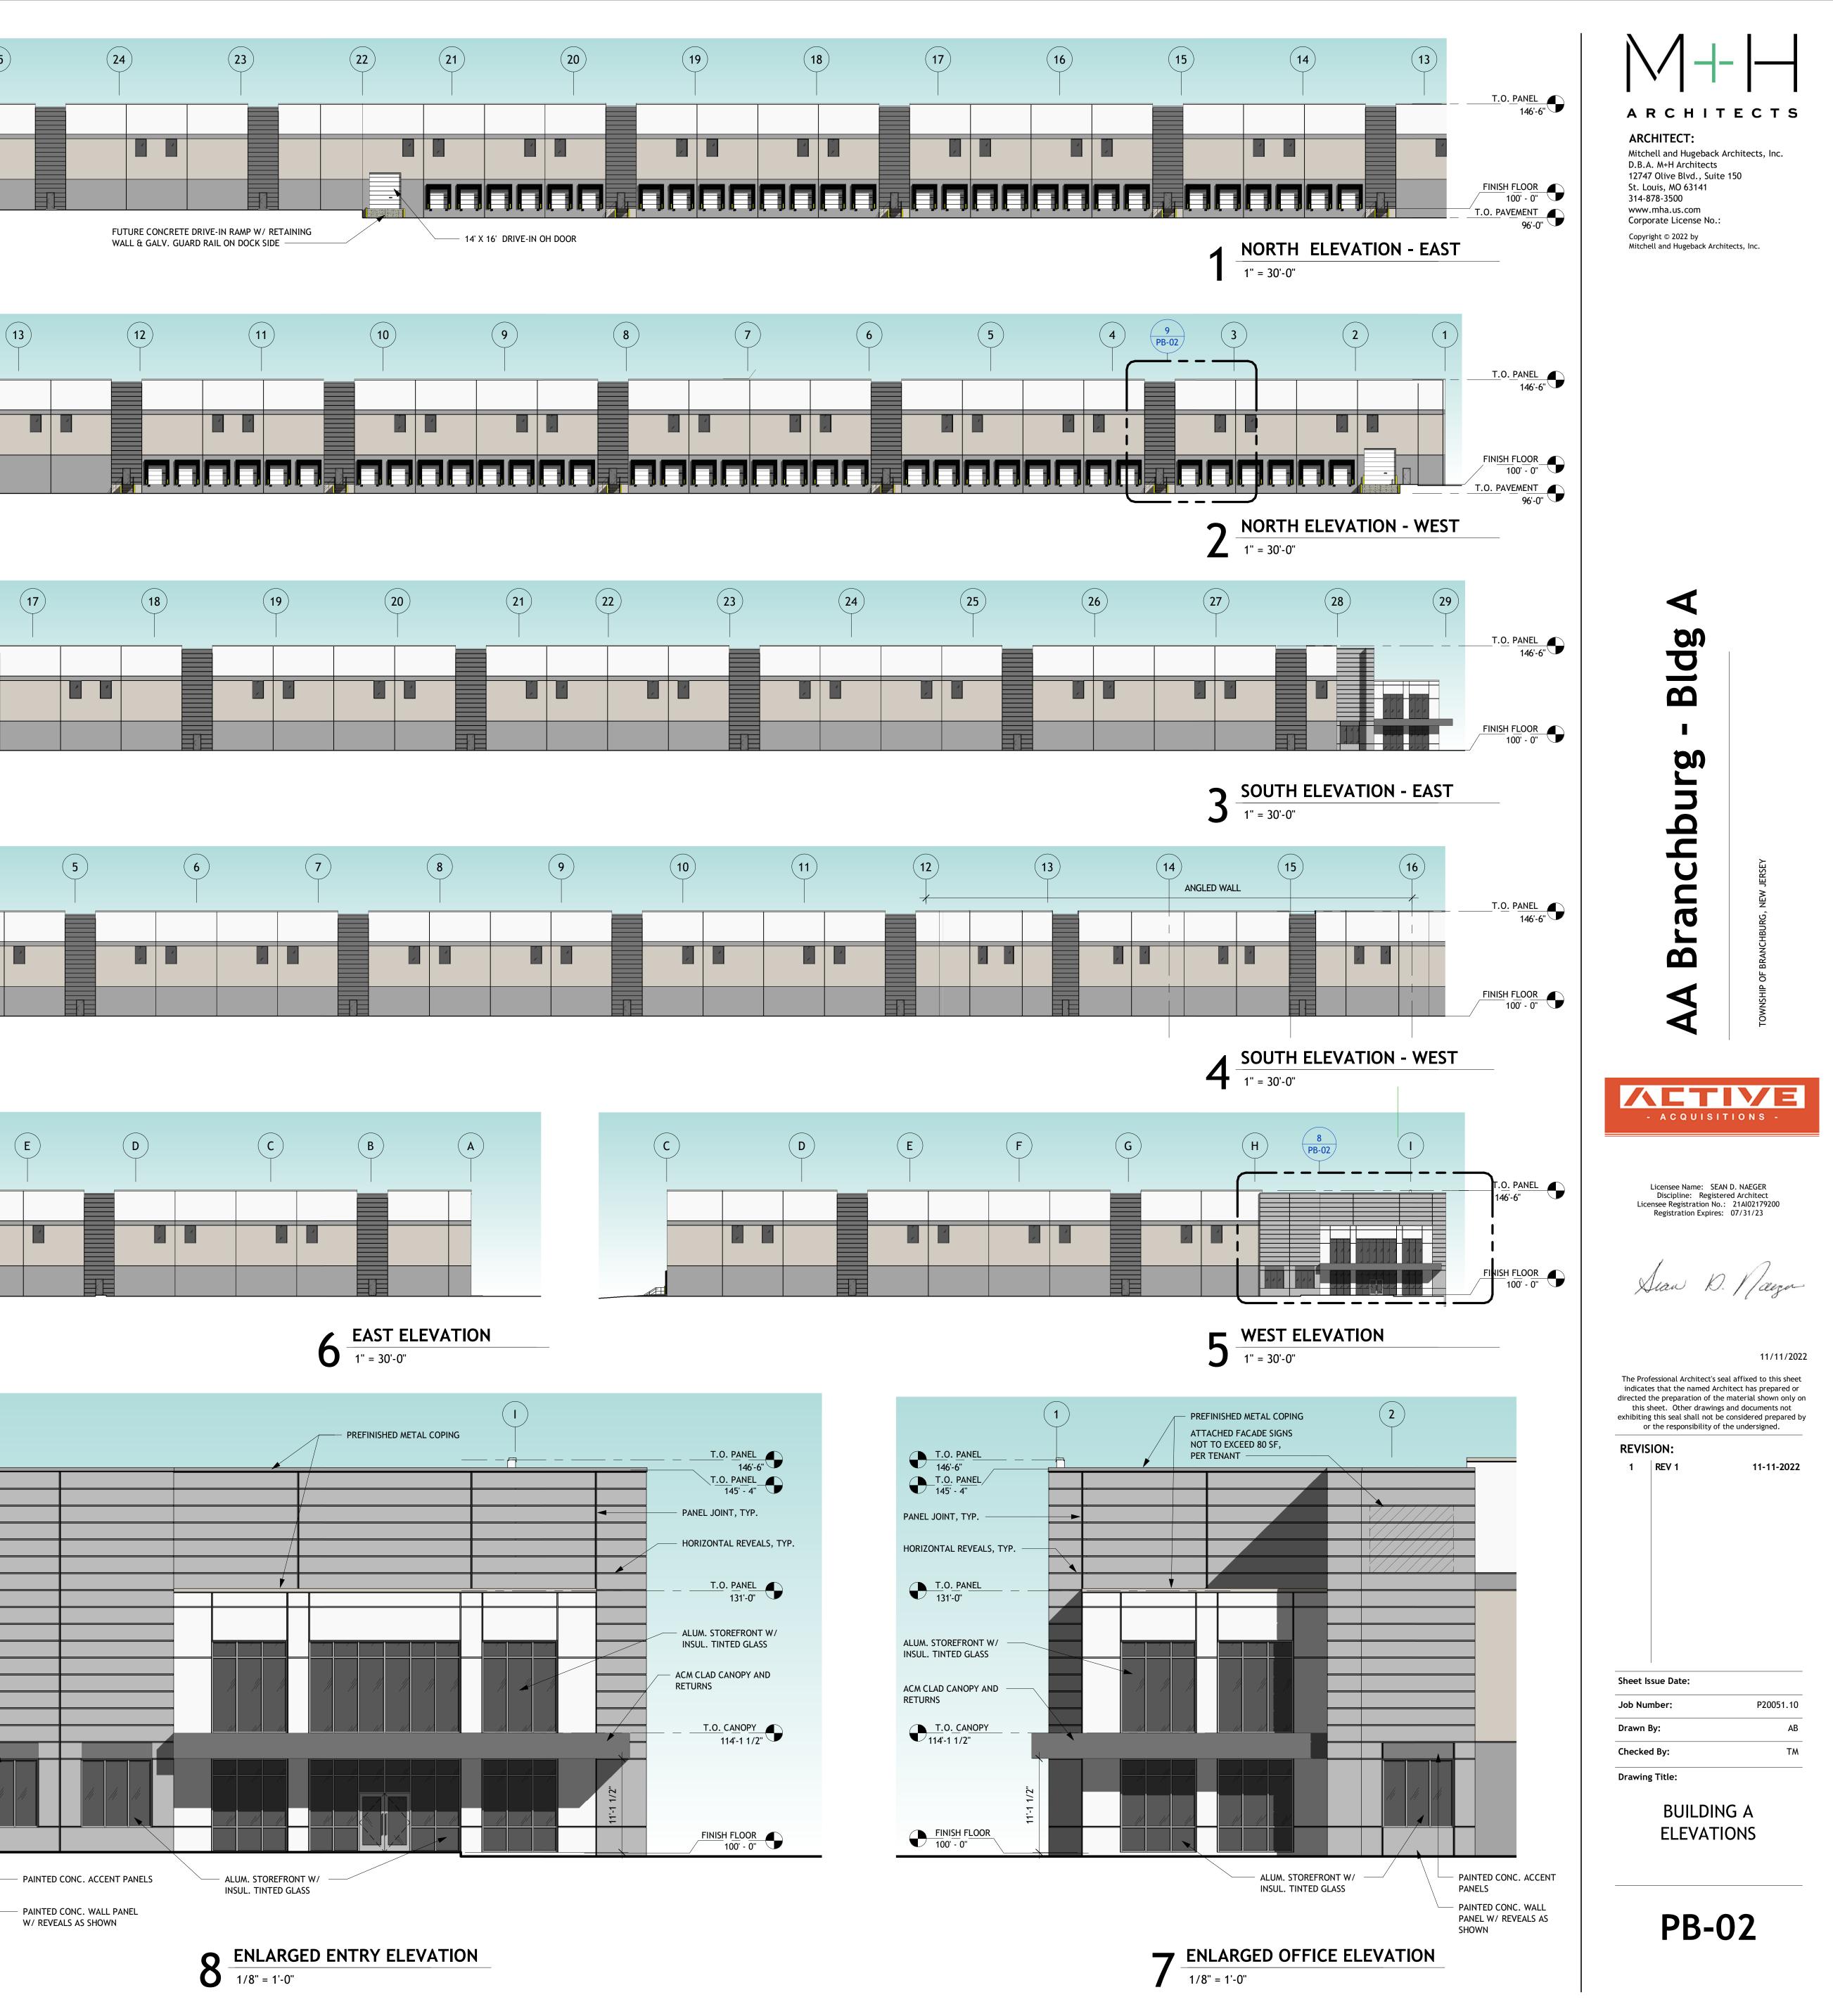

| 9 10                                                  | ) (11          |                                   | 12            | 13                 | 14                          |           | 15      | 16          | 17             | 18             |                                                                                                                               | 9 20                                          |
|-------------------------------------------------------|----------------|-----------------------------------|---------------|--------------------|-----------------------------|-----------|---------|-------------|----------------|----------------|-------------------------------------------------------------------------------------------------------------------------------|-----------------------------------------------|
|                                                       |                |                                   |               |                    |                             | 1,477'-6" |         |             |                |                |                                                                                                                               |                                               |
| )"   54'-0"  <br>                                     | 54'-0"         | 1,105'-6"<br>54'-0"<br>PB-02<br>2 | 54'-0         | )"   54'-<br> <br> | -0"<br> <br>                | 54'-0"    | 54'-    | 0"          | 54'-0"         | 54'-0"         | 54'-0"                                                                                                                        | 54'-0"                                        |
| 0 INSULATED OH DOCK DOOF<br>ELERS, BUMPERS, AND SEALS |                |                                   |               |                    |                             |           | / C     |             | DOOR AND FRAMI |                |                                                                                                                               | 4 INSULATED OH DRIVE<br>R FOR FUTURE DRIVE-IN |
|                                                       |                | <u>-</u>                          |               |                    | <u> + + + + + + + + + +</u> |           |         | <del></del> | <del></del>    |                | <del> <br/> <br/></del> | L                                             |
| PRE-ASSEMBLY<br>DUCT STORAG                           |                |                                   | <br><br> <br> | <br> <br>          |                             |           |         |             |                | <br> <br> <br> |                                                                                                                               |                                               |
| GROSS S.F.<br>POSITIONS<br>POR W/ RAMPS               |                |                                   |               |                    |                             |           |         |             |                |                |                                                                                                                               |                                               |
|                                                       | <br>           |                                   |               |                    |                             |           | 216'-0" |             | <br>/          |                |                                                                                                                               |                                               |
|                                                       | <br> <br> <br> |                                   |               |                    | <br>                        |           |         |             |                |                |                                                                                                                               |                                               |
|                                                       |                |                                   |               | ,                  |                             |           |         |             |                |                |                                                                                                                               |                                               |

**OVERALL FLOOR PLAN** 1" = 50'-0"

| 16 | 17 | 18 | (19) | 20 | 21 | 22 |
|----|----|----|------|----|----|----|
|    |    |    |      |    |    |    |
|    |    |    |      |    |    |    |