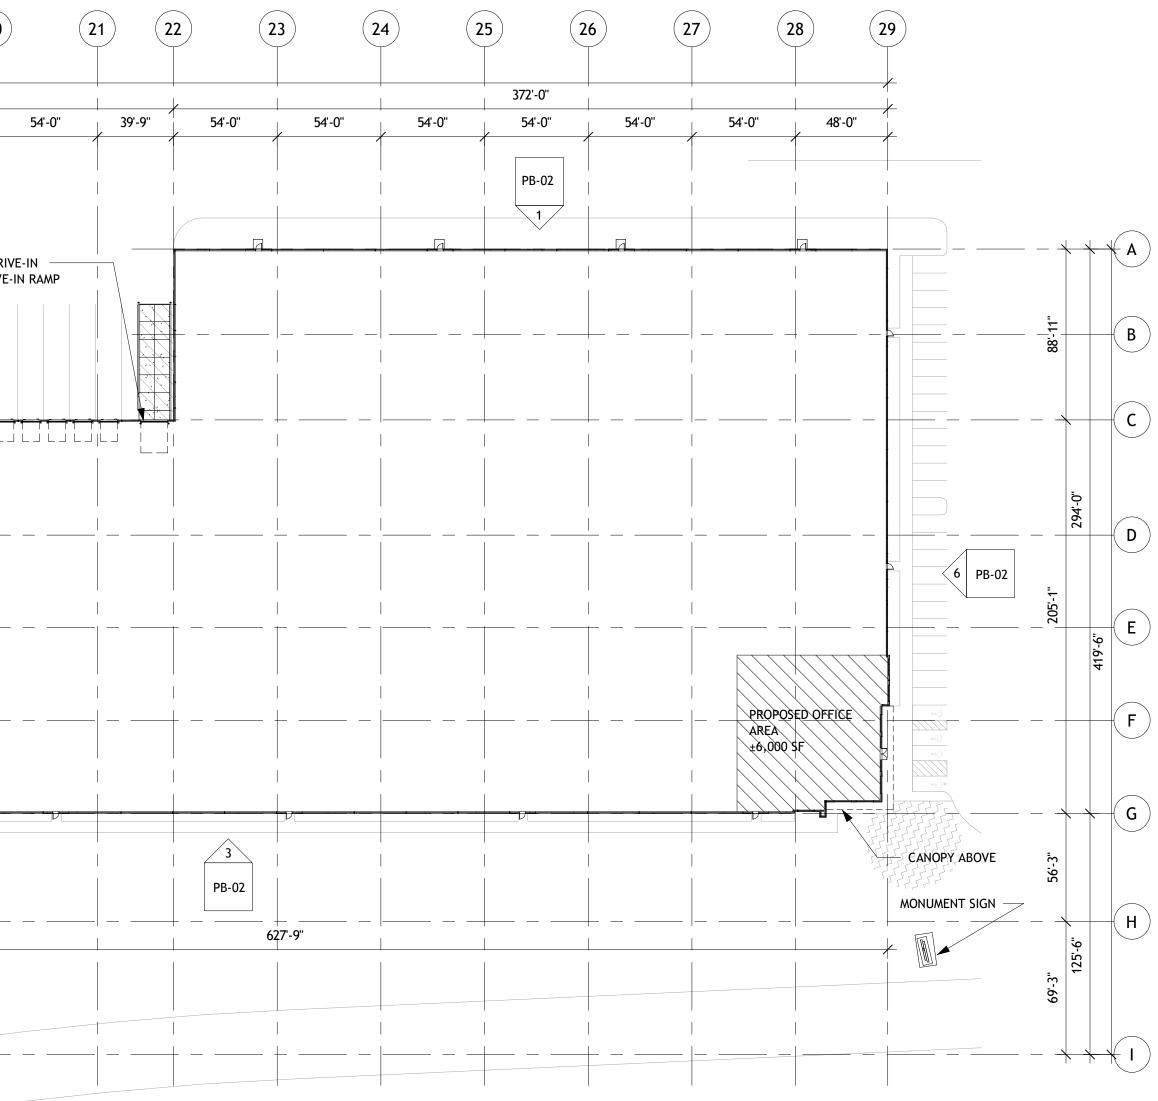

| 9 10                                                  | ) (11          |                                   | 12            | 13                 | 14                          |           | 15      | 16          | 17             | 18             |                                                                                                                               | 9 20                                          |
|-------------------------------------------------------|----------------|-----------------------------------|---------------|--------------------|-----------------------------|-----------|---------|-------------|----------------|----------------|-------------------------------------------------------------------------------------------------------------------------------|-----------------------------------------------|
|                                                       |                |                                   |               |                    |                             | 1,477'-6" |         |             |                |                |                                                                                                                               |                                               |
| )"   54'-0"  <br>                                     | 54'-0"         | 1,105'-6"<br>54'-0"<br>PB-02<br>2 | 54'-0         | )"   54'-<br> <br> | -0"<br> <br>                | 54'-0"    | 54'-    | 0"          | 54'-0"         | 54'-0"         | 54'-0"                                                                                                                        | 54'-0"                                        |
| 0 INSULATED OH DOCK DOOF<br>ELERS, BUMPERS, AND SEALS |                |                                   |               |                    |                             |           | / C     |             | DOOR AND FRAMI |                |                                                                                                                               | 4 INSULATED OH DRIVE<br>R FOR FUTURE DRIVE-IN |
|                                                       |                | <u>-</u>                          |               |                    | <u> + + + + + + + + + +</u> |           |         | <del></del> | <del></del>    |                | <del> <br/> <br/></del> | L                                             |
| PRE-ASSEMBLY<br>DUCT STORAG                           |                |                                   | <br><br> <br> | <br> <br>          |                             |           |         |             |                | <br> <br> <br> |                                                                                                                               |                                               |
| GROSS S.F.<br>POSITIONS<br>POR W/ RAMPS               |                |                                   |               |                    |                             |           |         |             |                |                |                                                                                                                               |                                               |
|                                                       | <br>           |                                   |               |                    |                             |           | 216'-0" |             | <br>/          |                |                                                                                                                               |                                               |
|                                                       | <br> <br> <br> |                                   |               |                    | <br>                        |           |         |             |                |                |                                                                                                                               |                                               |
|                                                       |                |                                   |               | ,                  |                             |           |         |             |                |                |                                                                                                                               |                                               |

**OVERALL FLOOR PLAN** 1" = 50'-0"

| 16 | 17 | 18 | (19) | 20 | 21 | 22 |
|----|----|----|------|----|----|----|
|    |    |    |      |    |    |    |
|    |    |    |      |    |    |    |