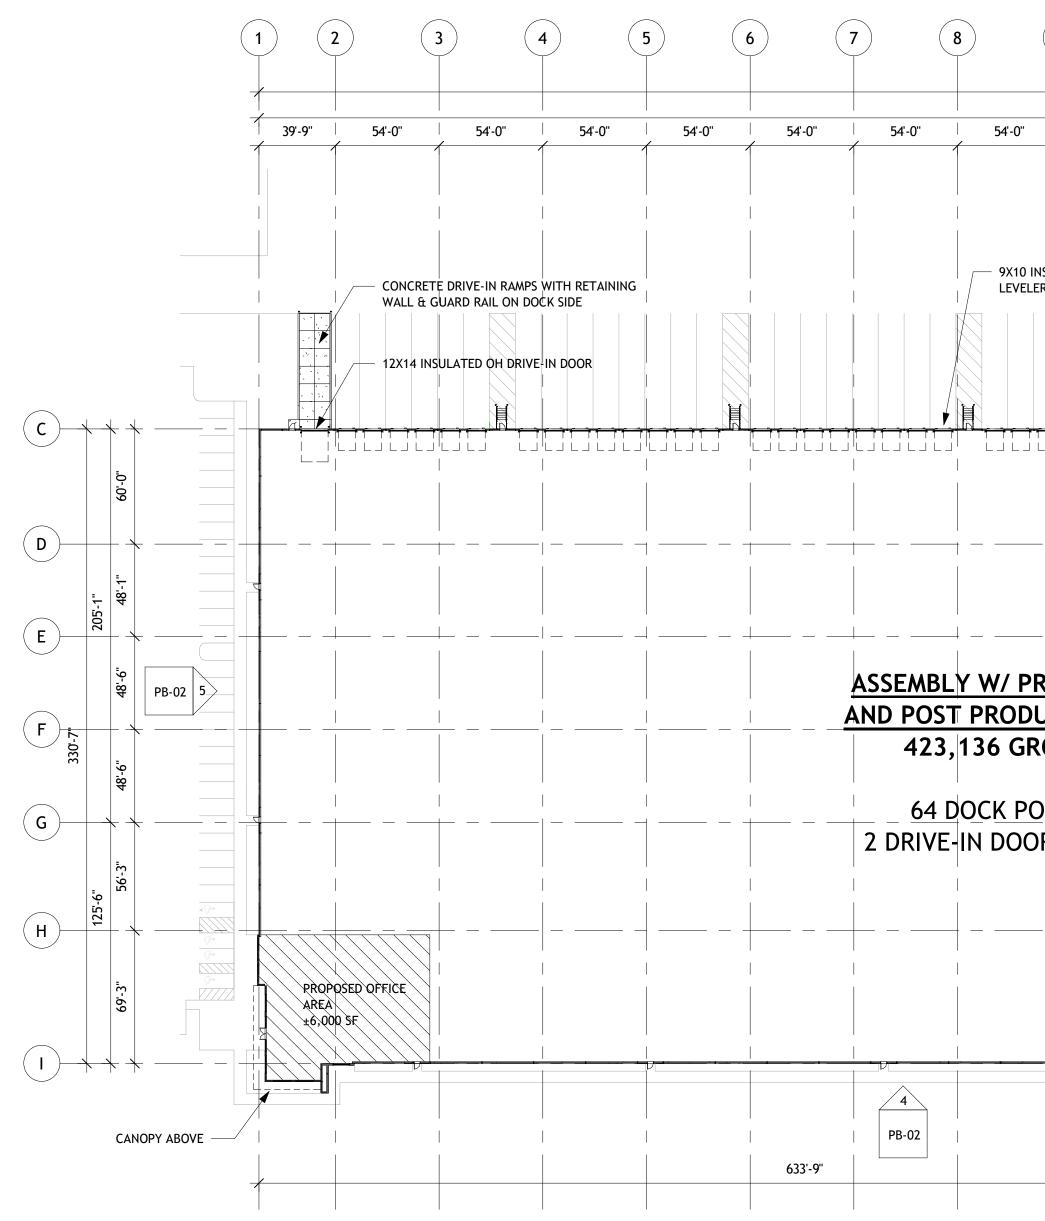

| 9 10                                                  | ) (11          |                                   | 12            | 13                 | 14                          |           | 15      | 16          | 17             | 18             |                                                                                                                               | 9 20                                          |
|-------------------------------------------------------|----------------|-----------------------------------|---------------|--------------------|-----------------------------|-----------|---------|-------------|----------------|----------------|-------------------------------------------------------------------------------------------------------------------------------|-----------------------------------------------|
|                                                       |                |                                   |               |                    |                             | 1,477'-6" |         |             |                |                |                                                                                                                               |                                               |
| )"   54'-0"  <br>                                     | 54'-0"         | 1,105'-6"<br>54'-0"<br>PB-02<br>2 | 54'-0         | )"   54'-<br> <br> | -0"<br> <br>                | 54'-0"    | 54'-    | 0"          | 54'-0"         | 54'-0"         | 54'-0"                                                                                                                        | 54'-0"                                        |
| 0 INSULATED OH DOCK DOOF<br>ELERS, BUMPERS, AND SEALS |                |                                   |               |                    |                             |           | / C     |             | DOOR AND FRAMI |                |                                                                                                                               | 4 INSULATED OH DRIVE<br>R FOR FUTURE DRIVE-IN |
|                                                       |                | <u>-</u>                          |               |                    | <u> + + + + + + + + + +</u> |           |         | <del></del> | <del></del>    |                | <del> <br/> <br/></del> | L                                             |
| PRE-ASSEMBLY<br>DUCT STORAG                           |                |                                   | <br><br> <br> | <br> <br>          |                             |           |         |             |                | <br> <br> <br> |                                                                                                                               |                                               |
| GROSS S.F.<br>POSITIONS<br>POR W/ RAMPS               |                |                                   |               |                    |                             |           |         |             |                |                |                                                                                                                               |                                               |
|                                                       | <br>           |                                   |               |                    |                             |           | 216'-0" |             | <br>/          |                |                                                                                                                               |                                               |
|                                                       | <br> <br> <br> |                                   |               |                    | <br>                        |           |         |             |                |                |                                                                                                                               |                                               |
|                                                       |                |                                   |               | ,                  |                             |           |         |             |                |                |                                                                                                                               |                                               |

**OVERALL FLOOR PLAN** 1" = 50'-0"

| 16 | 17 | 18 | (19) | 20 | 21 | 22 |
|----|----|----|------|----|----|----|
|    |    |    |      |    |    |    |
|    |    |    |      |    |    |    |